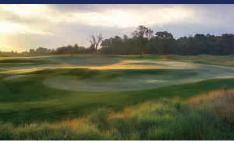

# THE GAUNTLET GOLF CLUB

Take the t est of golf ing skill at the ap tly named Gauntle t Golf Club. Opened in 1995, this par 72, 6,900-y ard, P. B. Dy e championship layout features lush zoysia fairways and smooth, consistent, bent grass greens. The Gauntlet has made its mar k, receiving recognitions such as Golf Digest's "Top 10 New Courses to Play in the US" and Washington Golf Monthly's "100 Best Courses to Play in the Mid-Atlantic." The Gauntlet aims to please the most demanding players with 4 sets of tees.